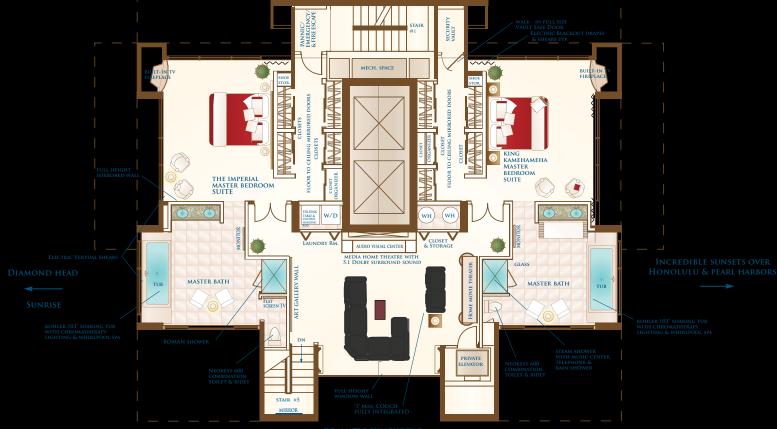

#### THE VAST BLUE PACIFIC AND Spectacular Downtown Honolulu

DRAMATIC PUNCHBOW AND MOUNTAIN VIEWS

LEVEL ONE ENTERTAINMENT FLOOR PLAN

THE WORLD'S ULTIMATE MEDIA & HOME MOVIE THEATRE

### Kalewalani upper Level

Take the stairs...or your private elevator...up to the very top floor of The Pinnacle. Here awaiting your arrival are two of the most elegant, elaborate master bedroom suites you could ever dream of. Each has a custom fireplace and built-in 40" liquid crystal entertainment center with Dolby 5.1 surround sound, remote control Lutron mood lighting system, remote electric operated drapes and bedroom climate control throughout. Each has a master bathroom spa that envelops you in rich travertine stone. Features include: twin hand-polished alabaster sinks and 103" chroma therapy negative edge spa whirlpool tub with a water foundtain that cascades from the ceiling. The ultimate steam shower has a rain forest and foot massage, built-in stereo and speaker telephone.

EXCLUSIVE USE OF STONE & RICH CUSTOM AFRICAN MAHOGANY VANITIES

CUSTOM, HAND CRAFTED CIRCULAR OLD ITALIAN COFFERED & HAND PAINTED CEILING THROUGHOUT THE PENTHOUSE

THE ULTIMATE KING KAMEHAMEHA MASTER BEDROOM SUITE