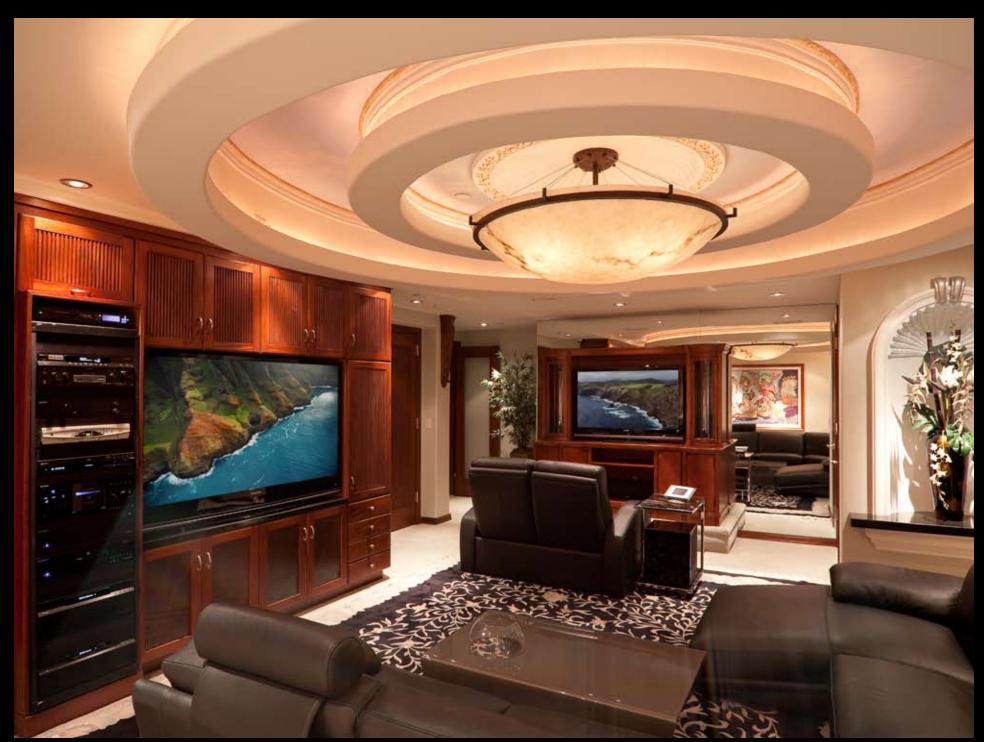

#### THE VAST BLUE PACIFIC AND Spectacular Downtown Honolulu

DRAMATIC PUNCHBOW AND MOUNTAIN VIEWS

LEVEL ONE ENTERTAINMENT FLOOR PLAN

THE WORLD'S ULTIMATE MEDIA & HOME MOVIE THEATRE

### Kalewalani media room

You will also find a world-class media room with 73" home theatre screen, plush theater seating, surrounded by full height, floor-to-ceiling glass window walls.

Here, and only here, on The Pinnacle's combined 35th and 36th Penthouse Suite floors open up to downtown Honolulu's most spectacular wide-angle panoramas: the city, the vast Pacific and Hawaii's famous clear blue skies. The Koolau Mountains to the north, the Waianae Mountain sunsets to the west, world famous Diamond Head and Waikiki Beach to the east and Honolulu Harbor with Pearl Harbor beyond to the south.