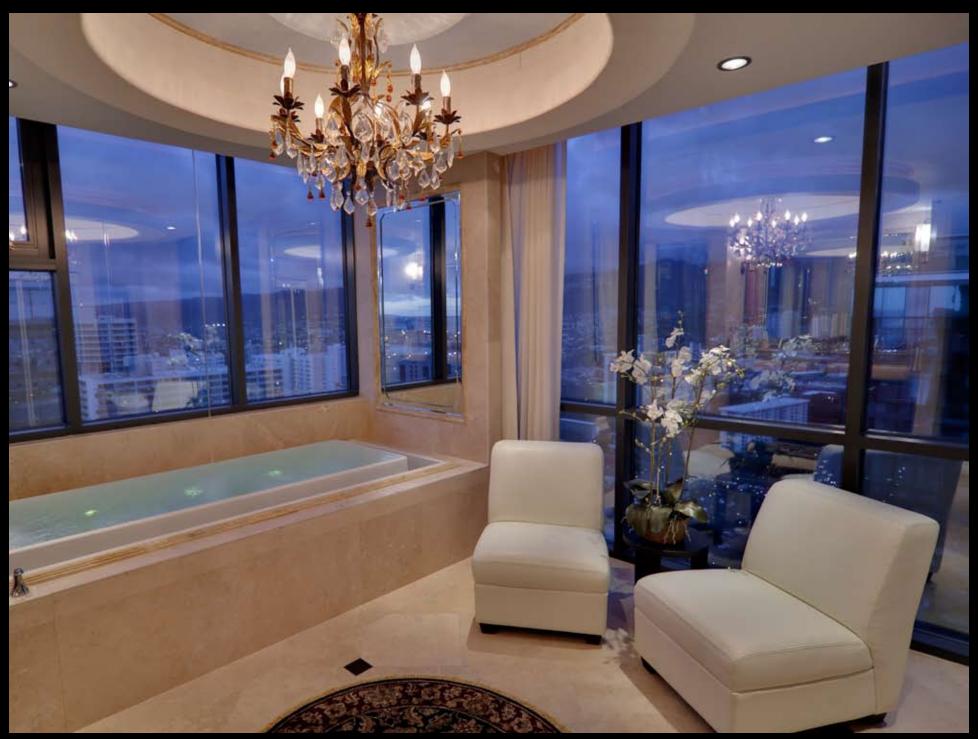

### Kalewalani upper Level

Take the stairs...or your private elevator...up to the very top floor of The Pinnacle. Here awaiting your arrival are two of the most elegant, elaborate master bedroom suites you could ever dream of. Each has a custom fireplace and built-in 40" liquid crystal entertainment center with Dolby 5.1 surround sound, remote control Lutron mood lighting system, remote electric operated drapes and bedroom climate control throughout. Each has a master bathroom spa that envelops you in rich travertine stone. Features include: twin hand-polished alabaster sinks and 103" chroma therapy negative edge spa whirlpool tub with a water foundtain that cascades from the ceiling. The ultimate steam shower has a rain forest and foot massage, built-in stereo and speaker telephone.

Features include: twin hand-polished alabaster sinks and 103" chroma therapy negative edge spa whirlpool tub with a water foundtain that cascades from the ceiling. The ultimate steam shower has a rain forest and foot massage, built-in stereo and speaker telephone.