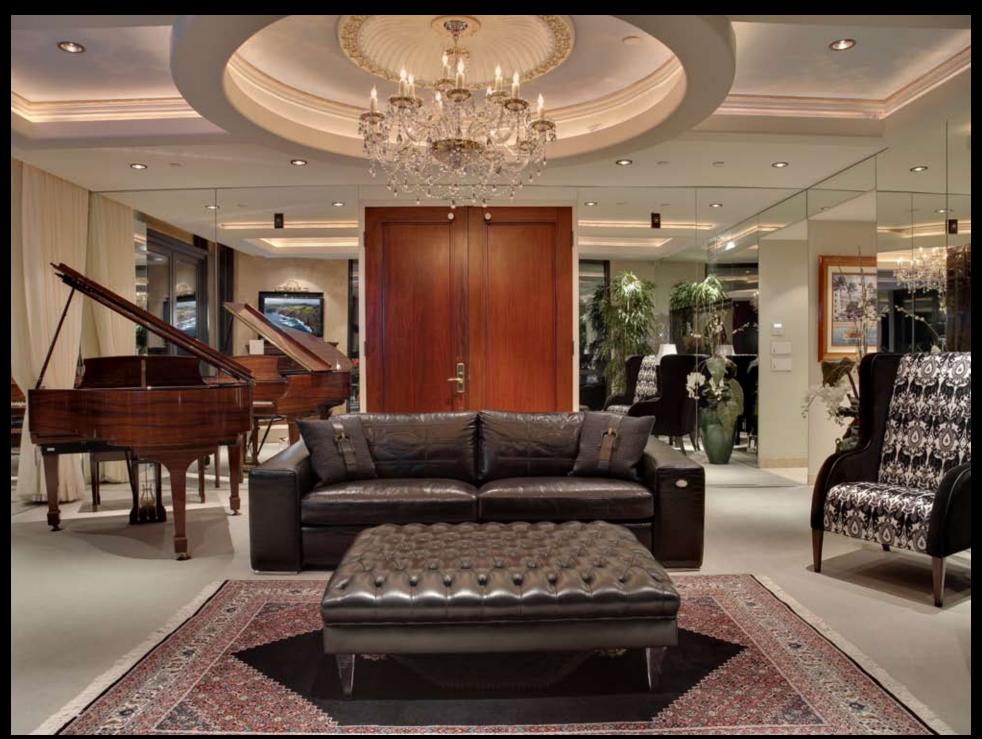

### IN ALL OF HONOLULU, NOTHING IS AS MAGNIFICENT

WAIKIKI, WORLD FAMOUS DIAMOND HEAD AND THE BLUE PACIFIC - IT'S ALL YOURS

THE ONLY EVER BUILT KOA WOOD STEINWAY & SONS GRAND PIANO IN THE MAIN SALON

THE GRAND SALON MAIN ENTRANCE FOYER WITH A 300 GALLON SALT WATER LIVING AQUARIUM

Anticipate extraordinary entertainment. The Grand Room is generously appointed with a built-in fireplace, 40" liquid crystal display home theater, state-of-the-art Dolby 5.1 surround sound and a 350-gallon oceanic aquarium. Step on to your Grand Room Lanai, enjoy an evening cocktail while you contemplate Diamond Head, all of Waikiki and the vast blue Pacific.