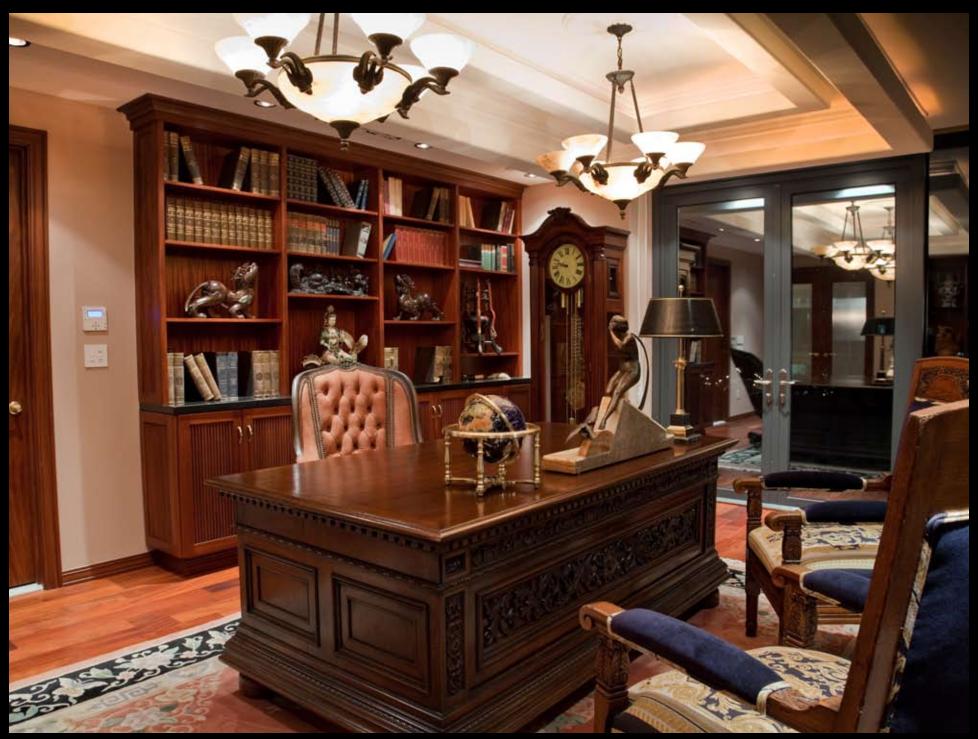

THE LIBRARY, STUDY IN PRESIDENTIAL STYLE

You have arrived! Welcome home...

Polished stainless steel high-speed elevators whisk you to the very top of The Pinnacle Honolulu to your exclusive Kalewalani Penthouse Suite. When guests arrive, they are greeted in your lavish, stone-paved, coffered lighted private foyer.

The Library is spacious and lavish environment. Hospitality is completed by beautiful fireplace, built-in flat-screen TV and spa bathroom with soothing soaking tub.