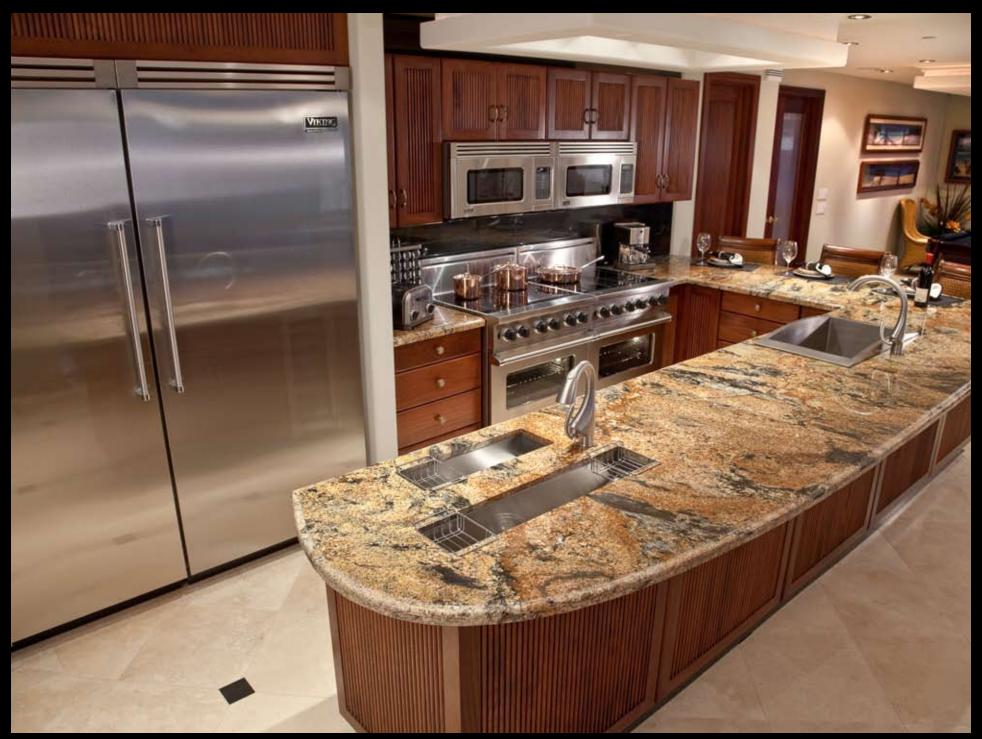

THE BILLIARD ROOM WITH A FOREVER & ENDLESS VIEW

ULTIMATE GOURMET CHEF KITCHEN

AN INCREDIBLE LUXURIOUS BLEND: RARE STONE, WOODS & STAINLESS STEEL SURROUNDS THE MASTER CHEF OF THE HOUSE

FORMAL LIBRARY

THE KALEWALANI PENTHOUSE SUITE ENVELOPS EXQUISITE ART EVERYWHERE YOU LOOK

After cocktails, dinner is served...your formal wine cellar dining room features exotic wood floors and floor-to-ceiling clear vision wine racks seamlessly opening to an expansive lanai.

Gourmet chefs will feel at home in your show kitchen with its imported hand-crafted custom granite counters, eight-burner stainless steel Viking stove, twin 36" Viking refrigerator and freezers, Viking dishwasher and convection ovens/microwaves.