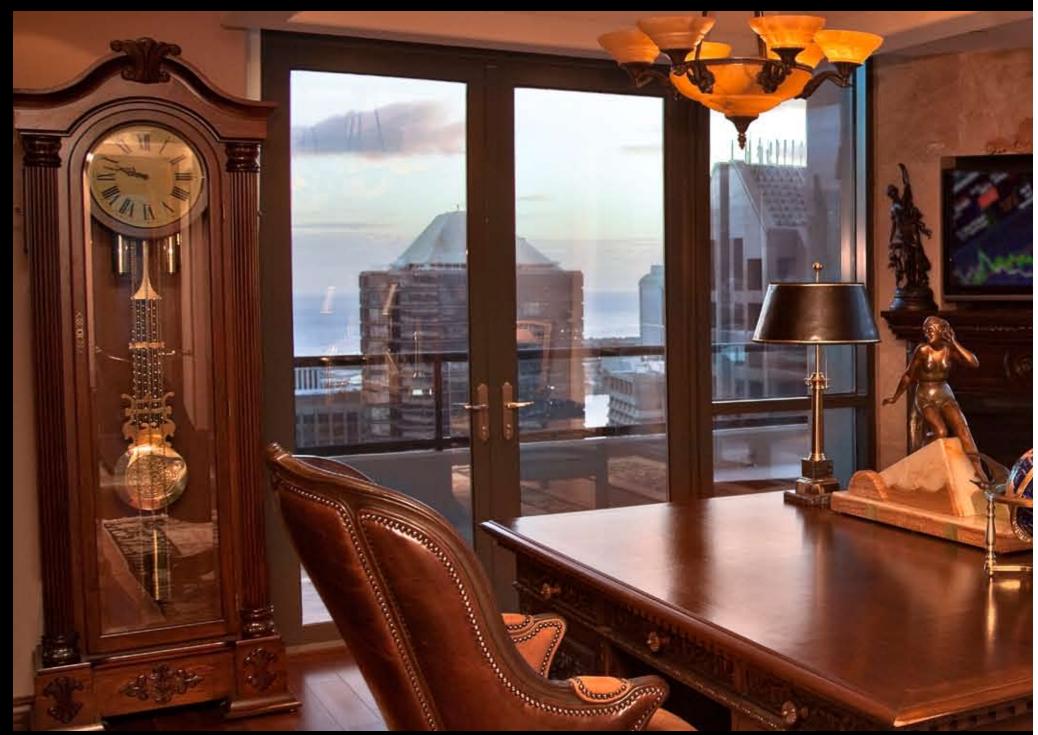

THE BILLIARD ROOM WITH A FOREVER & ENDLESS VIEW

ULTIMATE GOURMET CHEF KITCHEN

AN INCREDIBLE LUXURIOUS BLEND: RARE STONE, WOODS & STAINLESS STEEL SURROUNDS THE MASTER CHEF OF THE HOUSE

FORMAL LIBRARY

THE KALEWALANI PENTHOUSE SUITE ENVELOPS EXQUISITE ART EVERYWHERE YOU LOOK

THE LIBRARY, STUDY IN PRESIDENTIAL STYLE

You have arrived! Welcome home...

Polished stainless steel high-speed elevators whisk you to the very top of The Pinnacle Honolulu to your exclusive Kalewalani Penthouse Suite. When guests arrive, they are greeted in your lavish, stone-paved, coffered lighted private foyer.

The Library is spacious and lavish environment. Hospitality is completed by beautiful fireplace, built-in flat-screen TV and spa bathroom with soothing soaking tub.