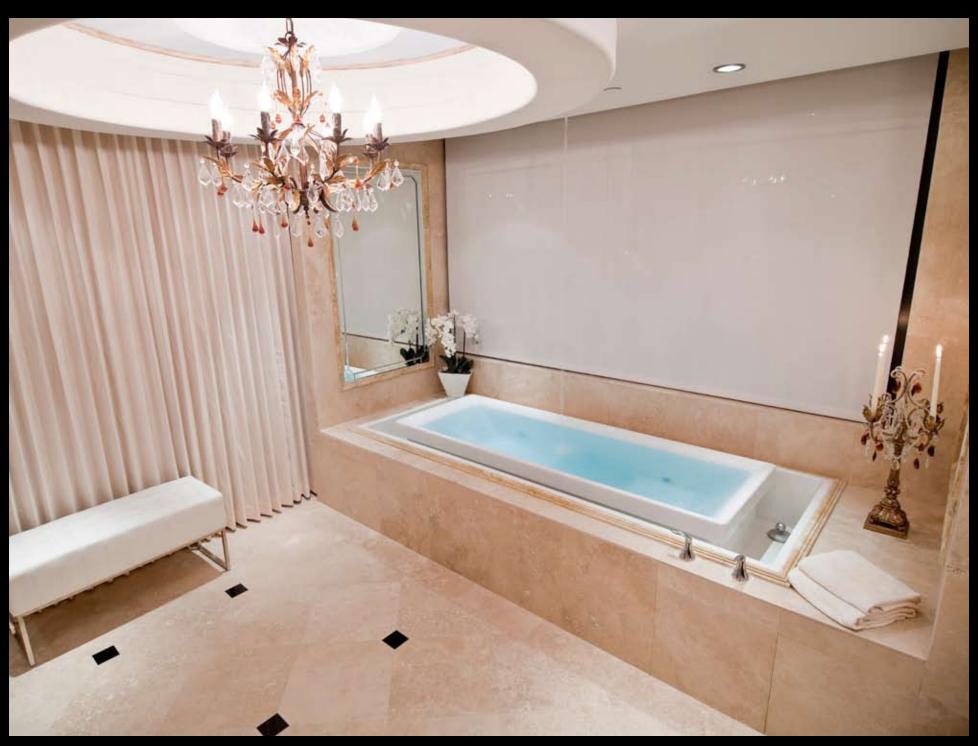

BATHROOMS DESIGNED FOR THE MOST DISCRIMINATING OF OWNERS

THE FENDI INSPIRED IMPERIAL MASTER BEDROOM SUITE

"IT'S ALL ABOUT YOU"

FENDI - THERE IS NO SUBSTITUTION

"NOWHERE ELSE IN THE WORLD"

### Kalewalani upper Level

Take the stairs...or your private elevator...up to the very top floor of The Pinnacle. Here awaiting your arrival are two of the most elegant, elaborate master bedroom suites you could ever dream of. Each has a custom fireplace and built-in 40" liquid crystal entertainment center with Dolby 5.1 surround sound, remote control Lutron mood lighting system, remote electric operated drapes and bedroom climate control throughout. Each has a master bathroom spa that envelops you in rich travertine stone. Features include: twin hand-polished alabaster sinks and 103" chroma therapy negative edge spa whirlpool tub with a water foundtain that cascades from the ceiling. The ultimate steam shower has a rain forest and foot massage, built-in stereo and speaker telephone.

Features include: twin hand-polished alabaster sinks and 103" chroma therapy negative edge spa whirlpool tub with a water foundtain that cascades from the ceiling. The ultimate steam shower has a rain forest and foot massage, built-in stereo and speaker telephone.