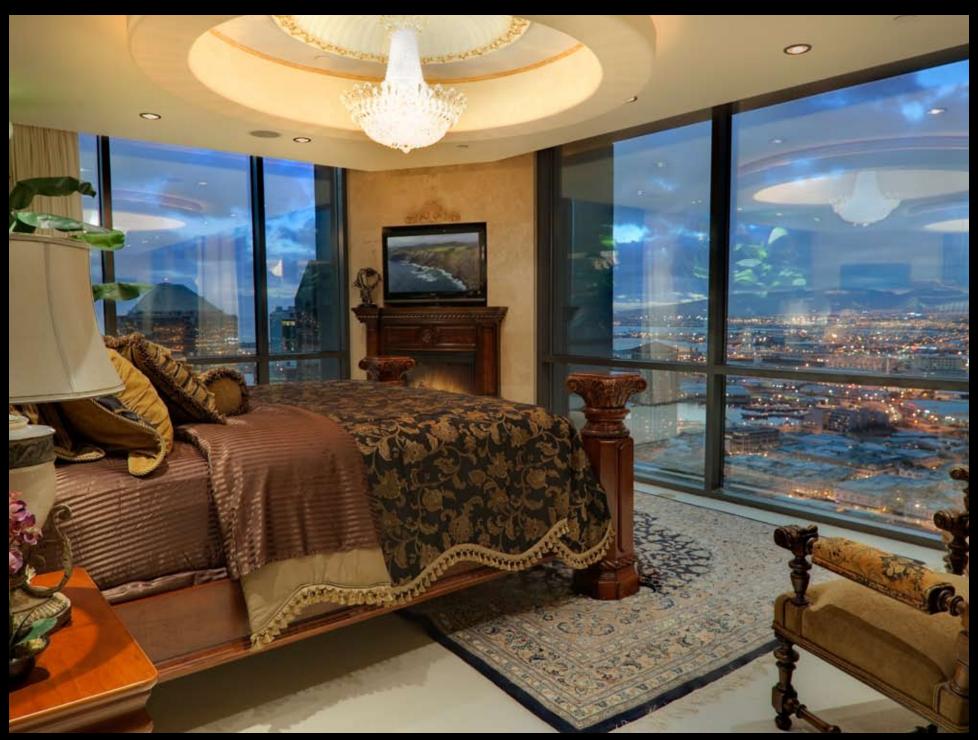

### Kalewalani upper Level

Take the stairs...or your private elevator...up to the very top floor of The Pinnacle. Here awaiting your arrival are two of the most elegant, elaborate master bedroom suites you could ever dream of. Each has a custom fireplace and built-in 40" liquid crystal entertainment center with Dolby 5.1 surround sound, remote control Lutron mood lighting system, remote electric operated drapes and bedroom climate control throughout. Each has a master bathroom spa that envelops you in rich travertine stone. Features include: twin hand-polished alabaster sinks and 103" chroma therapy negative edge spa whirlpool tub with a water foundtain that cascades from the ceiling. The ultimate steam shower has a rain forest and foot massage, built-in stereo and speaker telephone.

EXCLUSIVE USE OF STONE & RICH CUSTOM AFRICAN MAHOGANY VANITIES

CUSTOM, HAND CRAFTED CIRCULAR OLD ITALIAN COFFERED & HAND PAINTED CEILING THROUGHOUT THE PENTHOUSE

THE ULTIMATE KING KAMEHAMEHA MASTER BEDROOM SUITE