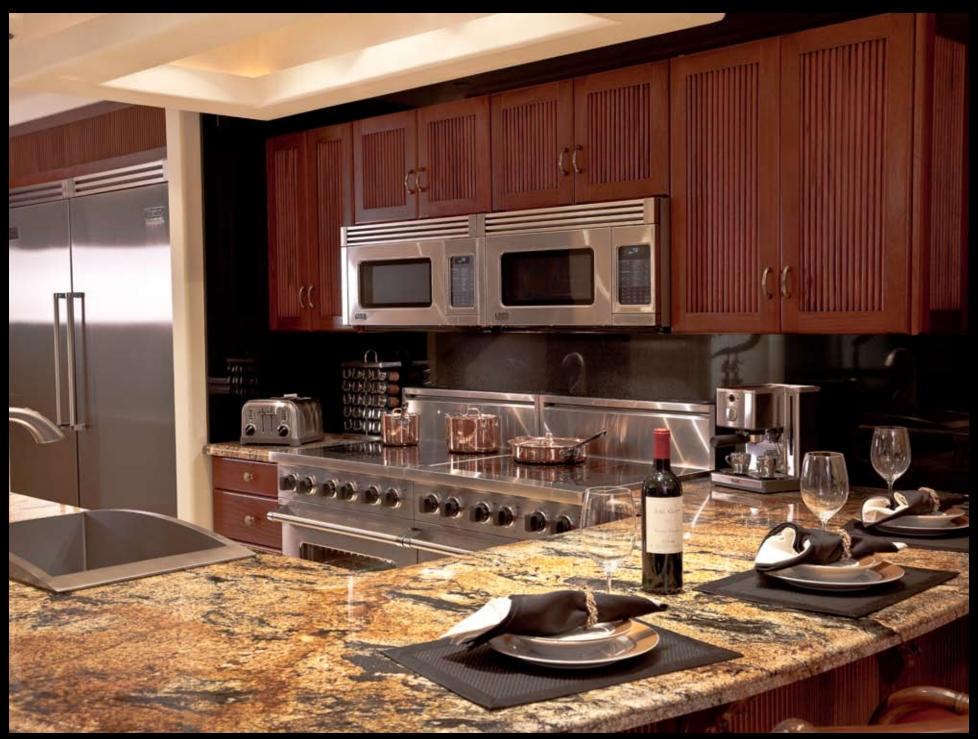

THE BILLIARD ROOM WITH A FOREVER & ENDLESS VIEW

ULTIMATE GOURMET CHEF KITCHEN

AN INCREDIBLE LUXURIOUS BLEND: RARE STONE, WOODS & STAINLESS STEEL SURROUNDS THE MASTER CHEF OF THE HOUSE

FORMAL LIBRARY

THE KALEWALANI PENTHOUSE SUITE ENVELOPS EXQUISITE ART EVERYWHERE YOU LOOK

After cocktails, dinner is served...your formal wine cellar dining room features exotic wood floors and floor-to-ceiling clear vision wine racks seamlessly opening to an expansive lanai.

Gourmet chefs will feel at home in your show kitchen with its imported hand-crafted custom granite counters, eight-burner stainless steel Viking stove, twin 36" Viking refrigerator and freezers, Viking dishwasher and convection ovens/microwaves.