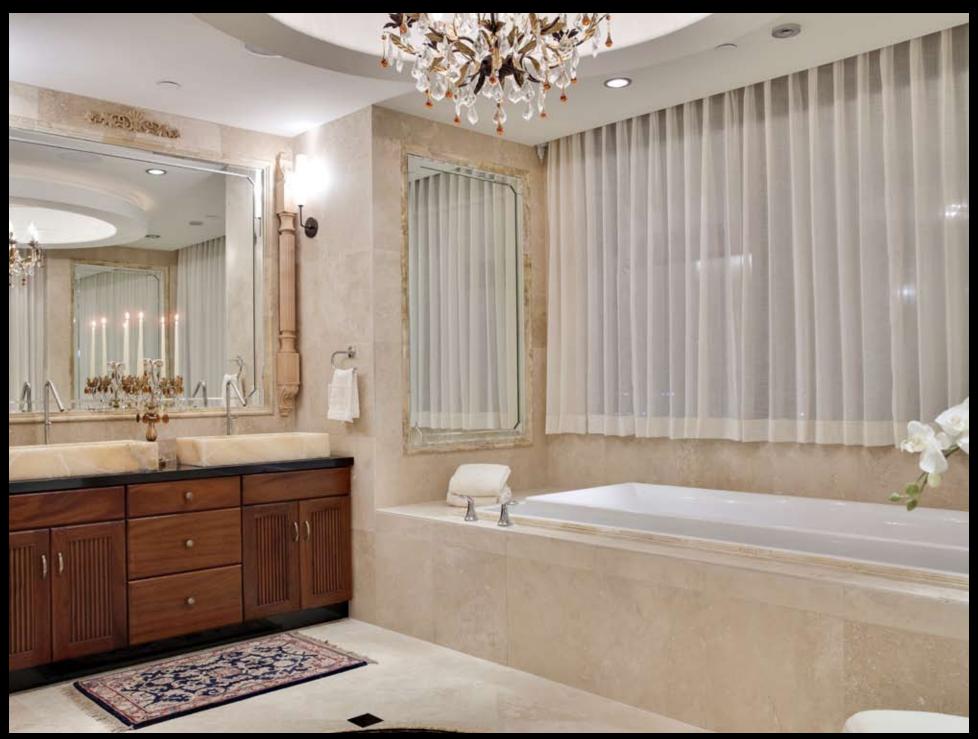

BATHROOMS DESIGNED FOR THE MOST DISCRIMINATING OF OWNERS

THE FENDI INSPIRED IMPERIAL MASTER BEDROOM SUITE

"IT'S ALL ABOUT YOU"

FENDI - THERE IS NO SUBSTITUTION

"NOWHERE ELSE IN THE WORLD"

### Kalewalani upper Level

Take the stairs...or your private elevator...up to the very top floor of The Pinnacle. Here awaiting your arrival are two of the most elegant, elaborate master bedroom suites you could ever dream of. Each has a custom fireplace and built-in 40" liquid crystal entertainment center with Dolby 5.1 surround sound, remote control Lutron mood lighting system, remote electric operated drapes and bedroom climate control throughout. Each has a master bathroom spa that envelops you in rich travertine stone. Features include: twin hand-polished alabaster sinks and 103" chroma therapy negative edge spa whirlpool tub with a water foundtain that cascades from the ceiling. The ultimate steam shower has a rain forest and foot massage, built-in stereo and speaker telephone.

Features include: twin hand-polished alabaster sinks and 103" chroma therapy negative edge spa whirlpool tub with a water foundtain that cascades from the ceiling. The ultimate steam shower has a rain forest and foot massage, built-in stereo and speaker telephone.