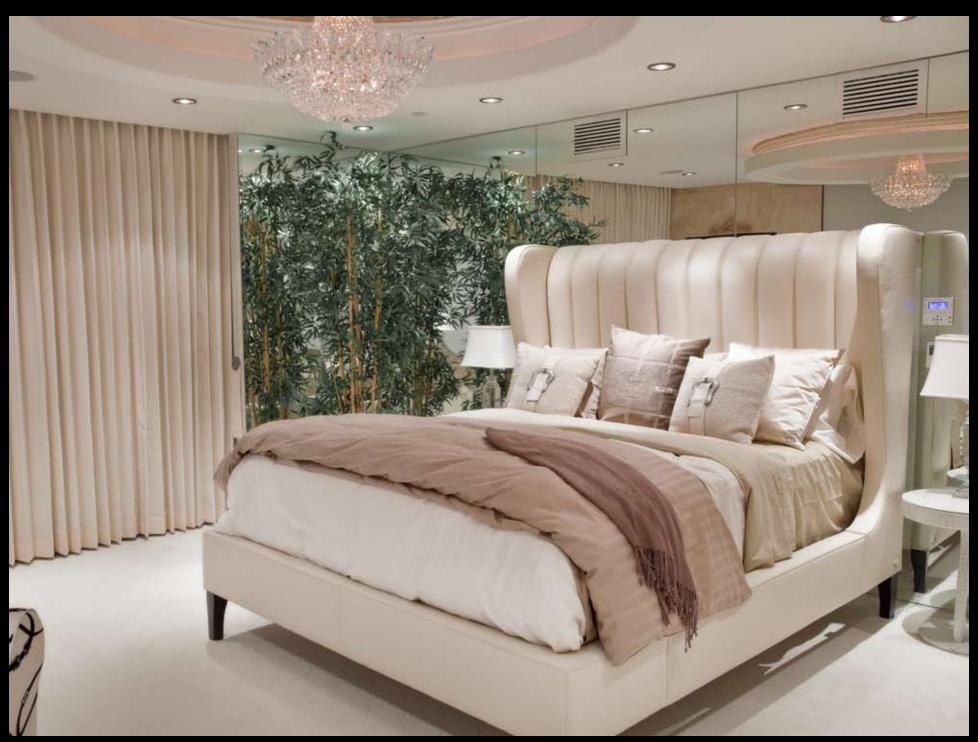

### Kalewalani upper Level

Take the stairs...or your private elevator...up to the very top floor of The Pinnacle. Here awaiting your arrival are two of the most elegant, elaborate master bedroom suites you could ever dream of. Each has a custom fireplace and built-in 40" liquid crystal entertainment center with Dolby 5.1 surround sound, remote control Lutron mood lighting system, remote electric operated drapes and bedroom climate control throughout. Each has a master bathroom spa that envelops you in rich travertine stone. Features include: twin hand-polished alabaster sinks and 103" chroma therapy negative edge spa whirlpool tub with a water foundtain that cascades from the ceiling. The ultimate steam shower has a rain forest and foot massage, built-in stereo and speaker telephone.