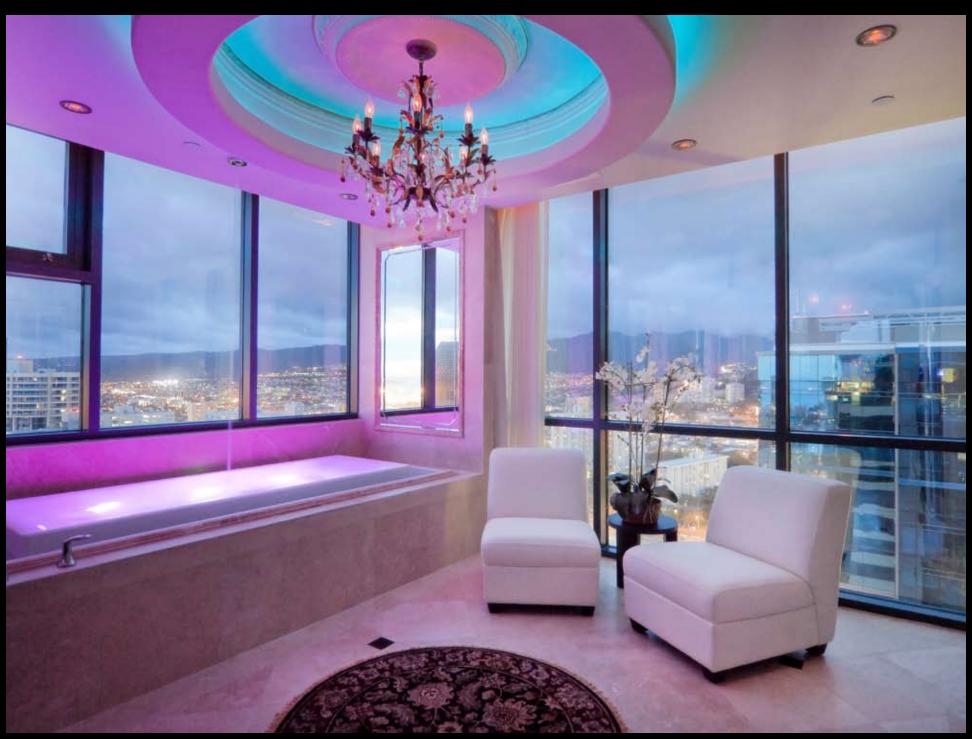

BATHROOMS DESIGNED FOR THE MOST DISCRIMINATING OF OWNERS

THE FENDI INSPIRED IMPERIAL MASTER BEDROOM SUITE

"IT'S ALL ABOUT YOU"

FENDI - THERE IS NO SUBSTITUTION

"NOWHERE ELSE IN THE WORLD"

### Kalewalani upper Level

Take the stairs...or your private elevator...up to the very top floor of The Pinnacle. Here awaiting your arrival are two of the most elegant, elaborate master bedroom suites you could ever dream of. Each has a custom fireplace and built-in 40" liquid crystal entertainment center with Dolby 5.1 surround sound, remote control Lutron mood lighting system, remote electric operated drapes and bedroom climate control throughout. Each has a master bathroom spa that envelops you in rich travertine stone. Features include: twin hand-polished alabaster sinks and 103" chroma therapy negative edge spa whirlpool tub with a water foundtain that cascades from the ceiling. The ultimate steam shower has a rain forest and foot massage, built-in stereo and speaker telephone.

Features include: twin hand-polished alabaster sinks and 103" chroma therapy negative edge spa whirlpool tub with a water foundtain that cascades from the ceiling. The ultimate steam shower has a rain forest and foot massage, built-in stereo and speaker telephone.