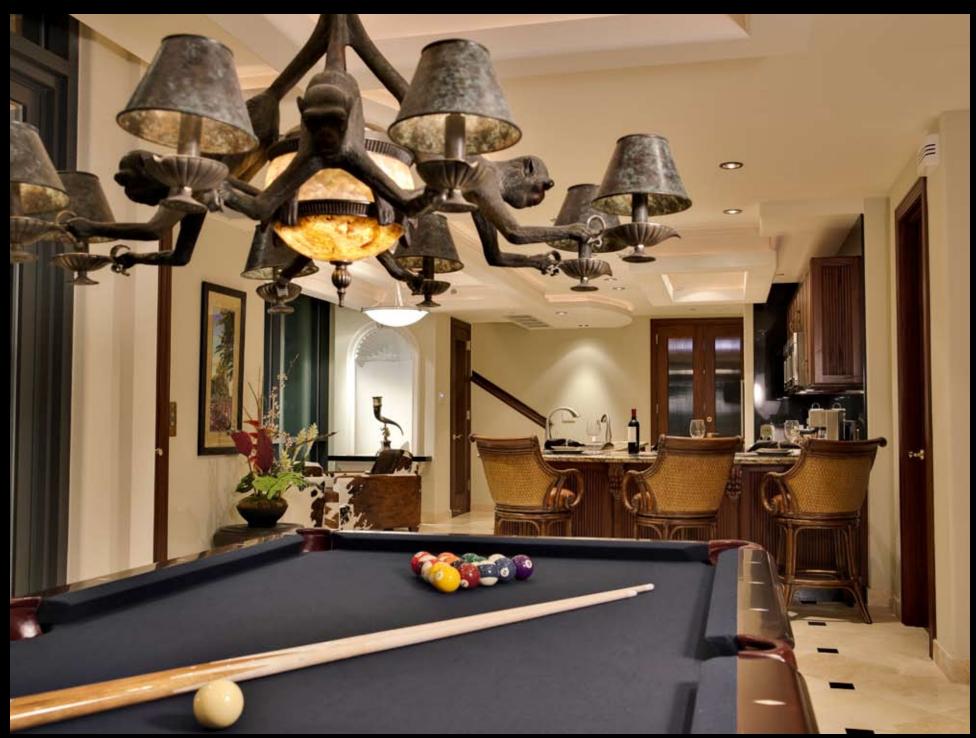

THE BILLIARD ROOM WITH A FOREVER & ENDLESS VIEW

ULTIMATE GOURMET CHEF KITCHEN

AN INCREDIBLE LUXURIOUS BLEND: RARE STONE, WOODS & STAINLESS STEEL SURROUNDS THE MASTER CHEF OF THE HOUSE

FORMAL LIBRARY

THE KALEWALANI PENTHOUSE SUITE ENVELOPS EXQUISITE ART EVERYWHERE YOU LOOK

Entertainment and gathering places in your home are plentiful, from the Grand Room to the wine cellar, home theater and billiard room. Six spacious, top-of-the-world lanais open to soothing tropical breezes and offer unparalelled views of the ocean, downtown Honolulu, Waikiki, Diamond Head, rainbows over mountains and vast Hawaiian skies.