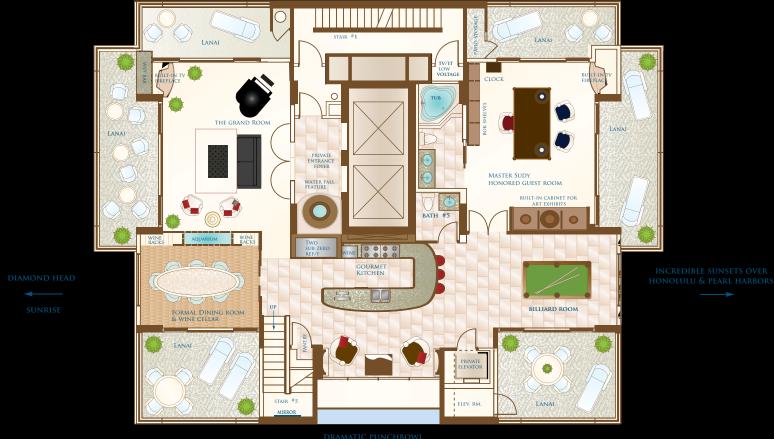

#### THE VAST BLUE PACIFIC AND Spectacular Downtown Honolulu

DRAMATIC PUNCHBOW AND MOUNTAIN VIEWS

LEVEL ONE ENTERTAINMENT FLOOR PLAN

THE WORLD'S ULTIMATE MEDIA & HOME MOVIE THEATRE