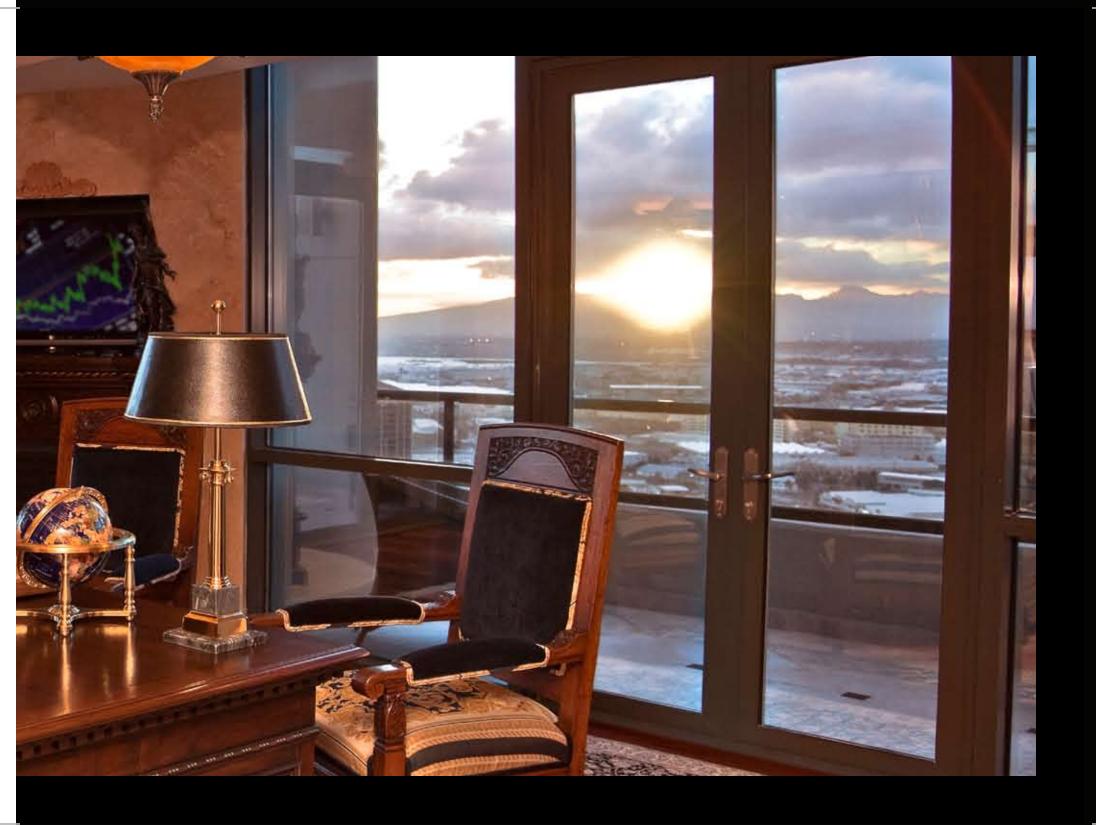

THE LIBRARY, STUDY IN PRESIDENTIAL STYLE

You have arrived! Welcome home...

Polished stainless steel high-speed elevators whisk you to the very top of The Pinnacle Honolulu to your exclusive Kalewalani Penthouse Suite. When guests arrive, they are greeted in your lavish, stone-paved, coffered lighted private foyer.

Anticipate extraordinary entertainment. The Grand Room is generously appointed with a built-in fireplace, 40" liquid crystal display home theater, state-of-the-art Dolby 5.1 surround sound and a 350-gallon oceanic aquarium. Step on to your Grand Room Lanai, enjoy an evening cocktail while you contemplate Diamond Head, all of Waikiki and the vast blue Pacific.

Entertainment and gathering places in your home are plentiful, from the Grand Room to the wine cellar, home theater and billiard room. Six spacious, top-of-the-world lanais open to soothing tropical breezes and offer unparalelled views of the ocean, downtown Honolulu, Waikiki, Diamond Head, rainbows over mountains and vast Hawaiian skies.