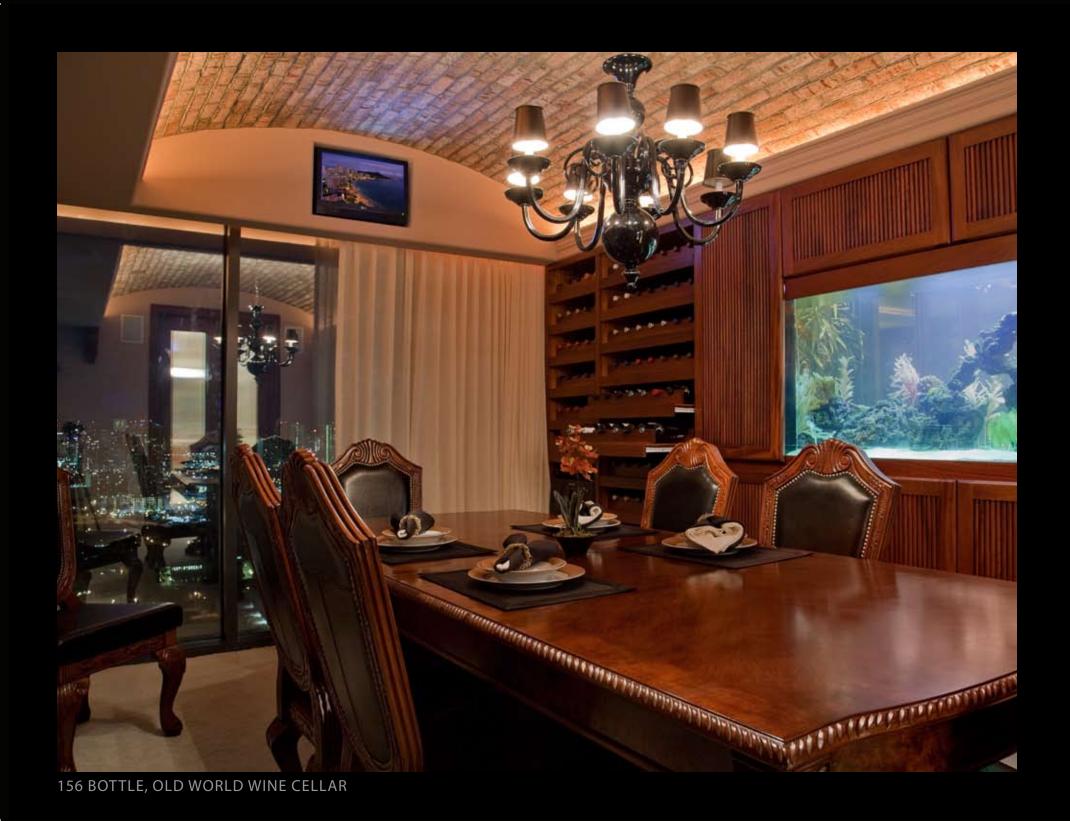

After cocktails, dinner is served...your formal wine cellar dining room features exotic wood floors and floor-to-ceiling clear vision wine racks seamlessly opening to an expansive lanai.

Gourmet chefs will feel at home in your show kitchen with its imported hand-crafted custom granite counters, eight-burner stainless steel Viking stove, twin 36" Viking refrigerator and freezers, Viking dishwasher and convection ovens/microwaves.

# Kalewalani at the pinnacle honolulu

- · High Tech security systems.
- "Casa Fendi" inspired interior design.
- Electronically controlled drapes, piped music throughout, five (5) zone climate control system.
- Fully automated Lutron electronic mood lighting throughout.
- High ceilings with lighted soffits and indirect and direct down MR-16 lighting.
- Elegant formal wine cellar dining room to satisfy the most discriminating tastes.
- Four fireplaces in bedrooms and Grand Room.
- Spacious gourmet kitchen for inspired and professional chefs.
- Custom temperature controlled wine cellar with barrel vaulted used brick ceiling.
- The very top Two stories with private elevator between floors.
- Custom his-and-her spa bathrooms surrounded in rich travertine stone. Each spectacular bath appointed with 103" chroma therapy, negative edge whirlpool spa tub. Steam shower features rain forest shower and foot massage, built in stereo and speaker telephone.
- A personal walk-in-high-security vault for your valuables.
- Four full-size parking stalls in the secured, enclosed parking garage.
- The most state-of-the-art 24/7 video surveillance security system for your comfort and safety "Fob" or "Biomatrics" access.
- Guest house or Servant quarters 1,500 S.F.