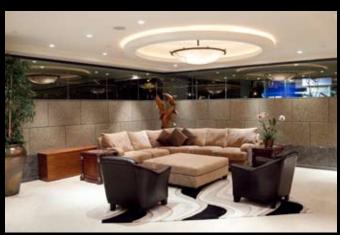

THE LIBRARY, STUDY IN PRESIDENTIAL STYLE

You have arrived! Welcome home...

Polished stainless steel high-speed elevators whisk you to the very top of The Pinnacle Honolulu to your exclusive Kalewalani Penthouse Suite. When guests arrive, they are greeted in your lavish, stone-paved, coffered lighted private foyer.