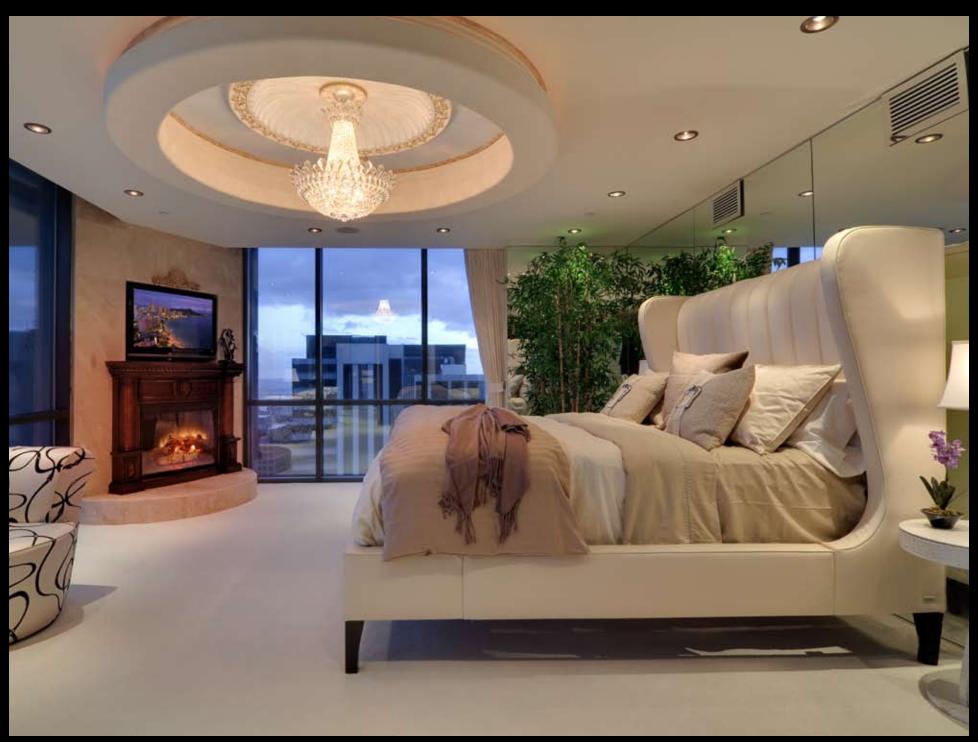

BATHROOMS DESIGNED FOR THE MOST DISCRIMINATING OF OWNERS

THE FENDI INSPIRED IMPERIAL MASTER BEDROOM SUITE

"IT'S ALL ABOUT YOU"

FENDI - THERE IS NO SUBSTITUTION

"NOWHERE ELSE IN THE WORLD"

### Kalewalani upper Level

Take the stairs...or your private elevator...up to the very top floor of The Pinnacle. Here awaiting your arrival are two of the most elegant, elaborate master bedroom suites you could ever dream of. Each has a custom fireplace and built-in 40" liquid crystal entertainment center with Dolby 5.1 surround sound, remote control Lutron mood lighting system, remote electric operated drapes and bedroom climate control throughout. Each has a master bathroom spa that envelops you in rich travertine stone. Features include: twin hand-polished alabaster sinks and 103" chroma therapy negative edge spa whirlpool tub with a water foundtain that cascades from the ceiling. The ultimate steam shower has a rain forest and foot massage, built-in stereo and speaker telephone.

EXCLUSIVE USE OF STONE & RICH CUSTOM AFRICAN MAHOGANY VANITIES

CUSTOM, HAND CRAFTED CIRCULAR OLD ITALIAN COFFERED & HAND PAINTED CEILING THROUGHOUT THE PENTHOUSE

THE ULTIMATE KING KAMEHAMEHA MASTER BEDROOM SUITE