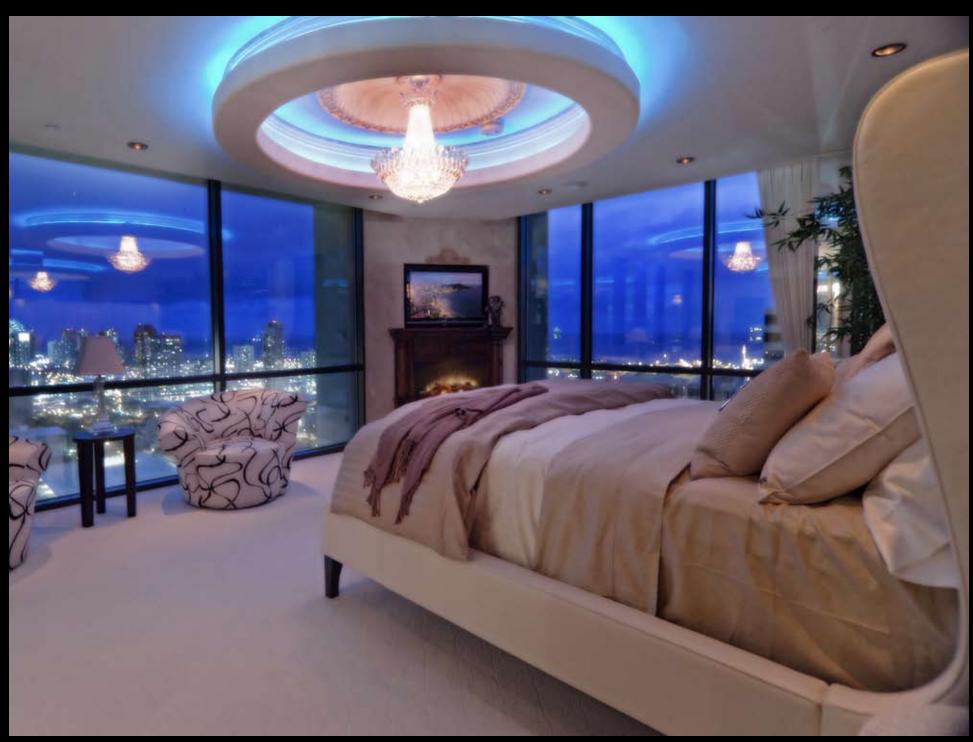

### Kalewalani upper Level

Take the stairs...or your private elevator...up to the very top floor of The Pinnacle. Here awaiting your arrival are two of the most elegant, elaborate master bedroom suites you could ever dream of. Each has a custom fireplace and built-in 40" liquid crystal entertainment center with Dolby 5.1 surround sound, remote control Lutron mood lighting system, remote electric operated drapes and bedroom climate control throughout. Each has a master bathroom spa that envelops you in rich travertine stone. Features include: twin hand-polished alabaster sinks and 103" chroma therapy negative edge spa whirlpool tub with a water foundtain that cascades from the ceiling. The ultimate steam shower has a rain forest and foot massage, built-in stereo and speaker telephone.

#### THE VAST BLUE PACIFIC AND

DRAMATIC PUNCHBOWL AND MOUNTAIN VIEWS

THE ULTIMATE LEVEL, THE TOP OF KALEWALANI

ELECTRICALLY CONTROLLED DRAPES, LUTRON MOOD LIGHTING AND SONY SURROUND SOUND

WORLD CLASS FENDI DESIGN INTERIOR EVERYWHERE YOU TURN