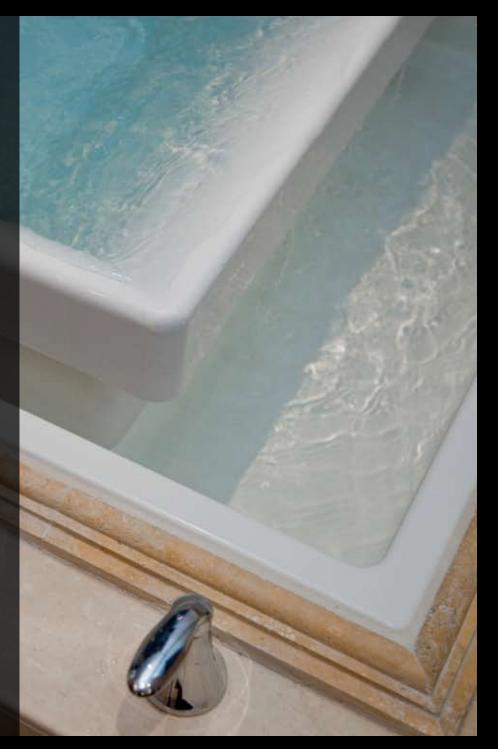

### Kalewalani upper Level

Take the stairs...or your private elevator...up to the very top floor of The Pinnacle. Here awaiting your arrival are two of the most elegant, elaborate master bedroom suites you could ever dream of. Each has a custom fireplace and built-in 40" liquid crystal entertainment center with Dolby 5.1 surround sound, remote control Lutron mood lighting system, remote electric operated drapes and bedroom climate control throughout. Each has a master bathroom spa that envelops you in rich travertine stone. Features include: twin hand-polished alabaster sinks and 103" chroma therapy negative edge spa whirlpool tub with a water foundtain that cascades from the ceiling. The ultimate steam shower has a rain forest and foot massage, built-in stereo and speaker telephone.

Features include: twin hand-polished alabaster sinks and 103" chroma therapy negative edge spa whirlpool tub with a water foundtain that cascades from the ceiling. The ultimate steam shower has a rain forest and foot massage, built-in stereo and speaker telephone.