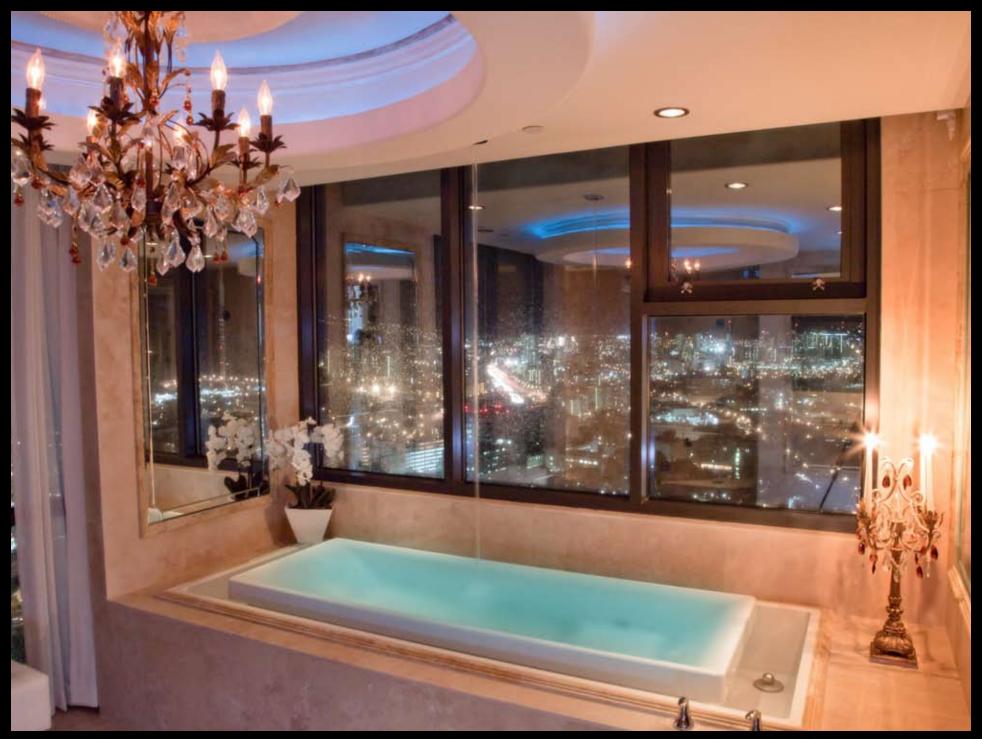

BATHROOMS DESIGNED FOR THE MOST DISCRIMINATING OF OWNERS

THE FENDI INSPIRED IMPERIAL MASTER BEDROOM SUITE

"IT'S ALL ABOUT YOU"

FENDI - THERE IS NO SUBSTITUTION

"NOWHERE ELSE IN THE WORLD"

### Kalewalani upper Level

Take the stairs...or your private elevator...up to the very top floor of The Pinnacle. Here awaiting your arrival are two of the most elegant, elaborate master bedroom suites you could ever dream of. Each has a custom fireplace and built-in 40" liquid crystal entertainment center with Dolby 5.1 surround sound, remote control Lutron mood lighting system, remote electric operated drapes and bedroom climate control throughout. Each has a master bathroom spa that envelops you in rich travertine stone. Features include: twin hand-polished alabaster sinks and 103" chroma therapy negative edge spa whirlpool tub with a water foundtain that cascades from the ceiling. The ultimate steam shower has a rain forest and foot massage, built-in stereo and speaker telephone.

Features include: twin hand-polished alabaster sinks and 103" chroma therapy negative edge spa whirlpool tub with a water foundtain that cascades from the ceiling. The ultimate steam shower has a rain forest and foot massage, built-in stereo and speaker telephone.